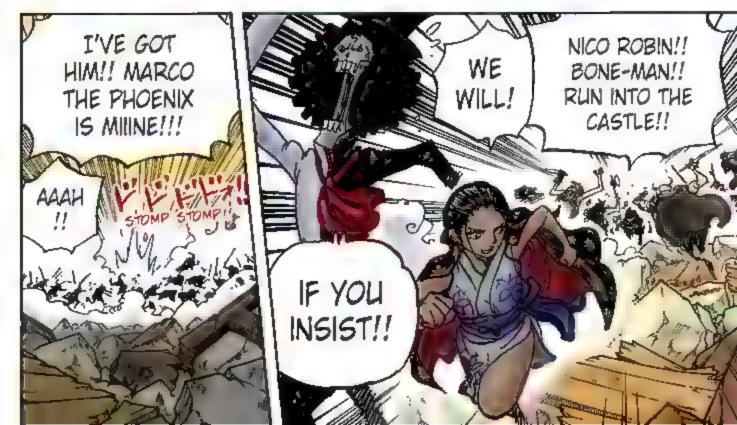

forces chase after him and decide to launch a sneak attack. With new powerful friends in tow, the raid on Onigashima begins!! While the Emperor's followers block the way on the Island, Kaido's daughter Yamato shows up and swears to fight on Luffy's side. The Red-Scabbards samural face off against Kaido on the roof of the castle, fighting to avenge their beloved Lord Oden. But Kaido steadily gains the upper hand... Luffy and others are heading for the roof too, but Kaido's henchman stand in their way.